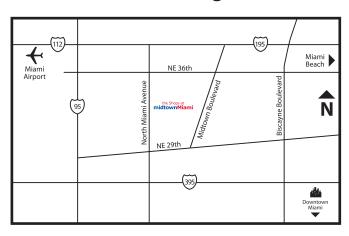

#### **Directions and Parking Information**

3401 N. Miami Avenue Miami, FL 33127

#### www.shopmidtownmiami.com

From South - Take I 95 North to Exit 4B to merge onto I 195 East toward Miami Beach. Take Exit 2A for North Miami Avenue. Turn right on North Miami Avenue. Turn at PetSmart and park in the garage.

From North - Take I 95 South toward Miami Int'l Airport/Downtown Miami. Take Exit 4 to merge onto I 195 East toward Miami Beach. Take Exit 2A for North Miami Avenue. Turn right on North Miami Avenue. Turn at PetSmart and park in the garage.

Free parking is being donated by Midtown Miami Community Development District. This parking will be in the structure on 31st Street and North Miami Avenue (attached to PetSmart). Please do NOT park on the street or you will be ticketed as the meter enforcers work Sundays all day.